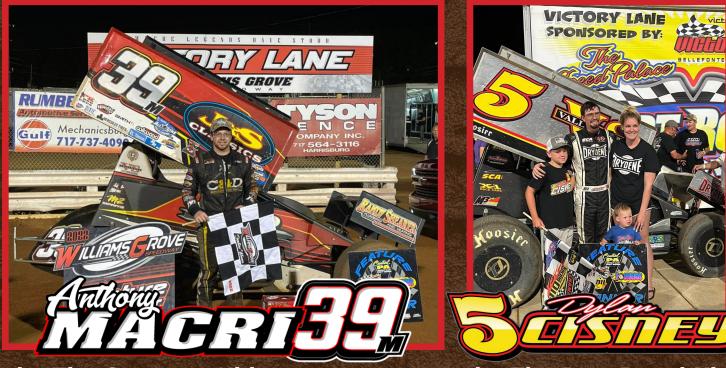

aka The Concrete Kid

aka The Port Royal Kid

Meet the Drivers from 4 PM - 7 PM or Visit with the Cars from 11 AM – 2 PM