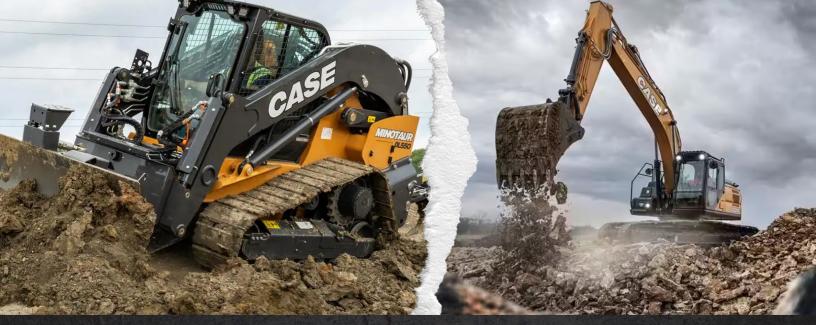

## PART DOZER. PART LOADER. ALL BEAST.

Come see the **CASE Minotaur™ DL550** — an allnew, **industry-first equipment category: the compact dozer loader.** The integrated C-frame delivers true dozer performance and the agility and finesse of a loader. The CASE Minotaur DL550 gives you the option to tear it up with a first-of-its-kind fully integrated rear ripper option. You can also add the precision technology of your choice with CASE Universal Machine Control.

## SO SMOOTH. SO POWERFUL. SO PRECISE.

Be one of the first to see the all-new CASE CX365E — the new E-Series range has many new features that integrate and work together to deliver market-leading uptime, productivity, and profitability for customers. When combined, the new Stage V FPT engines, Case Intelligent Hydraulic System (CIHS), new work modes, telematics, optimized cab control layout and improved visibility lead to greater controllability and precision. In turn, this results in safer, more productive, and more profitable operations. The new E-Series is delivering a competitive advantage to customers.